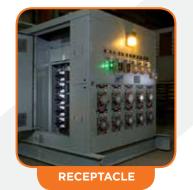

#### **OPTIONAL FEATURES**

- Local utility metering sections providing revenue billing capability
   Power receptacles featuring safe, quick connection to loads and visual indication for ground fault and breaker position
   Complete Nema 3R enclosure wrap with powder coat paint process and stainless steel hardware to resist corrosion and
- 4 Example 2 for the affects of harsh environments
  4 Front and rear compact design for maximum receptacle feeder