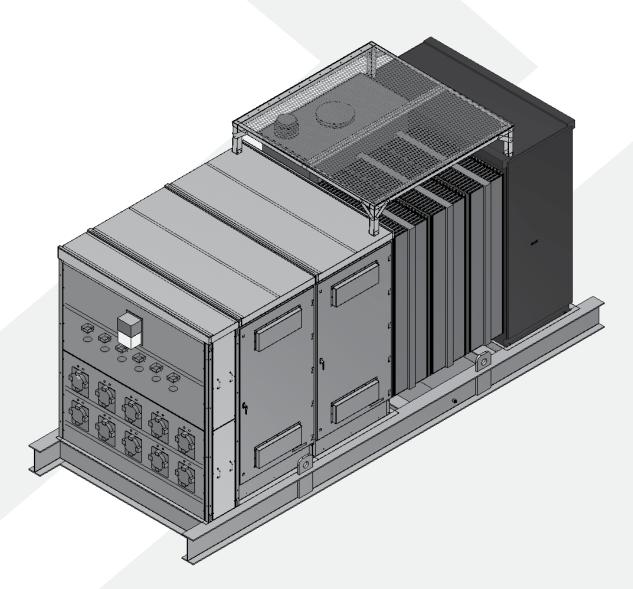

protection devices

ESSMETRO

**REAR VIEW** 

- > Transformer
- > HV load interrupter switch

**FRONT VIEW** 

12

- > LV distribution switchboard
- > Optional power receptacles
- > Visual fault indication lights & circuit breaker position indicators

- > HV load interrupter switch
- > Transformer
- > LV distribution switchboard
- > Receptacle section