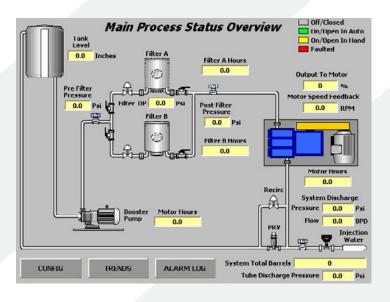

## SYSTEM INTERFACE

## **CUSTOM CONTROLS OPTIONS**

- **Custom Control Applications**
- Water Injection
- Water Transfer
- LACT/ACT
- Truck Load and Unload
- Radio Telemetry
- Well Field Integration
- Remote Monitoring & Control
- Deployment over the Web
- **HMI** Development
- Designed to Fit Your Application
- Complete System Control and Monitoring
- Oil Stabilization Plant Control
- Fan Controls
- **Irrigation Controls**