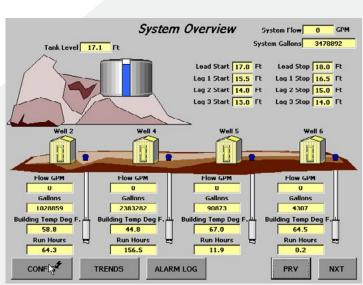

## SYSTEM INTERFACE

## **CUSTOM CONTROLS OPTIONS**

- **Custom Control Applications**
- Water Injection
- Water Transfer
- LACT/ACT
- Truck Load and Unload
- Radio Telemetry
- Well Field Integration
- Remote Monitoring & Control
- Deployment over the Web
- **HMI** Development
- Designed to Fit Your Application
- Complete System Control and Monitoring
- Oil Stabilization Plant Control
- Fan Controls
- **Irrigation Controls**